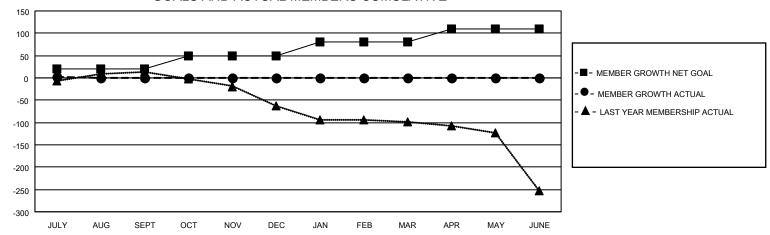

## GOALS AND ACTUAL MEMBERS CUMULATIVE

| DROPPED CLUBS: 1          |    | 9 CLUBS OF 72 ADDED 1 OR MORE<br>NEW MEMBERS | GENDER DISTRIBUTION  MALE 1,119 (58.74%) |              |     |
|---------------------------|----|----------------------------------------------|------------------------------------------|--------------|-----|
| DROPPED MEMBERS           |    |                                              | FEMALE                                   | 786 (41.26%) |     |
|                           |    |                                              |                                          |              |     |
| DECEASED                  | 4  | CLICK HERE FOR CUMULATIVE                    | TOTAL FAMILY UNIT MEMBERS                |              | 319 |
| CLUB CANCELLED 0 OTHER 11 |    | MEMBERSHIP DATA                              |                                          |              | 404 |
|                           |    |                                              | FAMILY MEMBERS PAYING HALF DUES          |              | 164 |
| TOTAL                     | 15 |                                              |                                          |              |     |

## MONTHLY MEMBERSHIP PROGRESS REPORT

LOCATION TEXAS District 2 S4 Results as of: 7/31/2020

| Clubs         |               |             |               | Members               |                        |                         |                                                    |  |
|---------------|---------------|-------------|---------------|-----------------------|------------------------|-------------------------|----------------------------------------------------|--|
|               | RESULTS FOR   | R 2020-2021 |               | RESULTS FOR 2020-2021 |                        |                         |                                                    |  |
| QUARTER       | NEW CLUB GOAL | NEW CLUBS   | DROPPED CLUBS | QUARTER MEME          | BER GROWTH NET<br>GOAL | MEMBER GROWTH<br>ACTUAL | DROPPED<br>MEMBERS ACTUAL<br>(including transfers) |  |
| JULY/AUG/SEPT | 1             | 0           | 1             | JULY/AUG/SEPT         | 20                     | 26                      | 15                                                 |  |
| OCT/NOV/DEC   | 1             | 0           | 0             | OCT/NOV/DEC           | 30                     | 0                       | 0                                                  |  |
| JAN/FEB/MAR   | 1             | 0           | 0             | JAN/FEB/MAR           | 30                     | 0                       | 0                                                  |  |
| APR/MAY/JUNE  | 1             | 0           | 0             | APR/MAY/JUNE          | 30                     | 0                       | 0                                                  |  |