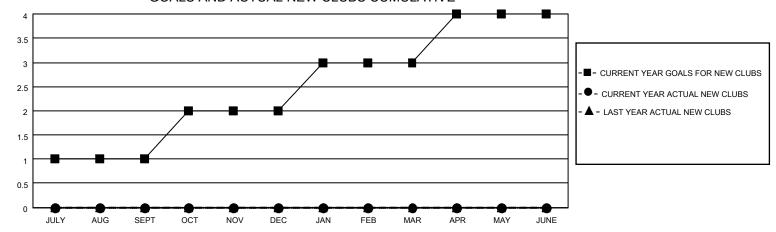

## GOALS AND ACTUAL NEW CLUBS CUMULATIVE

## MONTHLY MEMBERSHIP PROGRESS REPORT

LOCATION TEXAS District 2 S4 Results as of: 7/31/2020

| Clubs         |               |             |               | Members               |                        |                         |                                                    |  |
|---------------|---------------|-------------|---------------|-----------------------|------------------------|-------------------------|----------------------------------------------------|--|
|               | RESULTS FOR   | R 2020-2021 |               | RESULTS FOR 2020-2021 |                        |                         |                                                    |  |
| QUARTER       | NEW CLUB GOAL | NEW CLUBS   | DROPPED CLUBS | QUARTER MEME          | BER GROWTH NET<br>GOAL | MEMBER GROWTH<br>ACTUAL | DROPPED<br>MEMBERS ACTUAL<br>(including transfers) |  |
| JULY/AUG/SEPT | 1             | 0           | 1             | JULY/AUG/SEPT         | 20                     | 26                      | 15                                                 |  |
| OCT/NOV/DEC   | 1             | 0           | 0             | OCT/NOV/DEC           | 30                     | 0                       | 0                                                  |  |
| JAN/FEB/MAR   | 1             | 0           | 0             | JAN/FEB/MAR           | 30                     | 0                       | 0                                                  |  |
| APR/MAY/JUNE  | 1             | 0           | 0             | APR/MAY/JUNE          | 30                     | 0                       | 0                                                  |  |